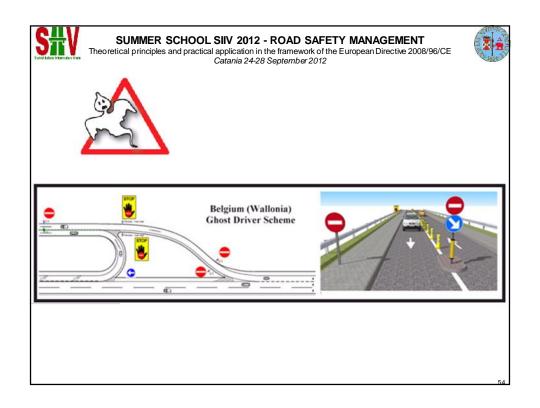

SUMMER SCHOOL SIIV 2012 - ROAD SAFETY MANAGEMENT
Theoretical principles and practical application in the framework of the European Directive 2008/96/CE
Catania 24-28 September 2012