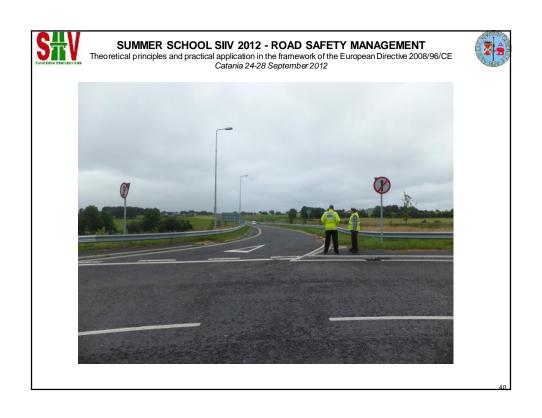

RKSHOP**

www.nra.ie





















# **PAVEMENT EDGE DROP OFF**



### SUMMER SCHOOL SIIV 2012 - ROAD SAFETY MANAGEMENT





## Side Roads

























### **ROAD SAFETY INSPECTION**

### **WORKSHOP**

Harry Cullen SPM Road Safety, National Roads Authority, Ireland

<u> hcullen@nra.ie</u>





SUMMER SCHOOL SIIV 2012 - ROAD SAFETY MANAGEMENT
Theoretical principles and practical application in the framework of the European Directive 2008/96/CE
Catania 24-28 September 2012







SUMMER SCHOOL SIIV 2012 - ROAD SAFETY MANAGEMENT
Theoretical principles and practical application in the framework of the European Directive 2008/96/CE
Catania 24-28 September 2012

## Chevrons on Bends

























## FORGIVING ROADSIDES

## Objects on roadside Pavement Edge

37



















































## **ROAD SAFETY INSPECTION**

### **WORKSHOP**

 $\label{eq:harry Cullen} \mbox{SPM Road Safety, National Roads Authority, Ireland}$ 

<u>★ hcullen@nra.ie</u>