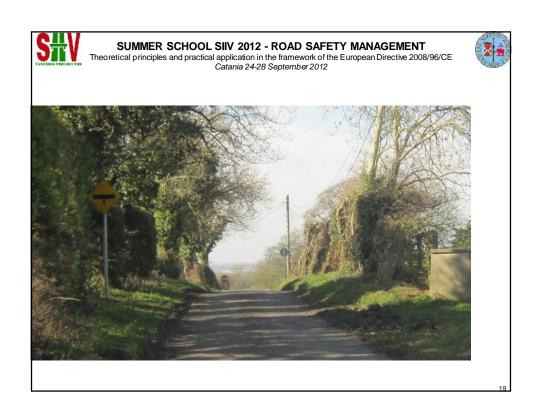

### **ROAD SAFETY INSPECTION**

### **WORKSHOP**

www.nra.ie





















# **PAVEMENT EDGE DROP OFF**



### SUMMER SCHOOL SIIV 2012 - ROAD SAFETY MANAGEMENT





## Side Roads

























### **ROAD SAFETY INSPECTION**

### **WORKSHOP**

Harry Cullen SPM Road Safety, National Roads Authority, Ireland

<u> hcullen@nra.ie</u>





SUMMER SCHOOL SIIV 2012 - ROAD SAFETY MANAGEMENT
Theoretical principles and practical application in the framework of the European Directive 2008/96/CE
Catania 24-28 September 2012







SUMMER SCHOOL SIIV 2012 - ROAD SAFETY MANAGEMENT
Theoretical principles and practical application in the framework of the European Directive 2008/96/CE
Catania 24-28 September 2012

## Chevrons on Bends

























## FORGIVING ROADSIDES

## Objects on roadside Pavement Edge

37



















































## **ROAD SAFETY INSPECTION**

### **WORKSHOP**

 $\label{eq:harry Cullen} \mbox{SPM Road Safety, National Roads