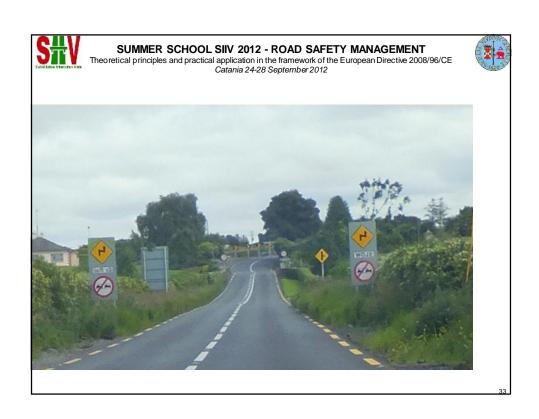

### **ROAD SAFETY INSPECTION**

### **WORKSHOP**

www.nra.ie





















# **PAVEMENT EDGE DROP OFF**



### SUMMER SCHOOL SIIV 2012 - ROAD SAFETY MANAGEMENT





## Side Roads

























### **ROAD SAFETY INSPECTION**

### **WORKSHOP**

Harry Cullen SPM Road Safety, National Roads Authority, Ireland

<u> hcullen@nra.ie</u>





SUMMER SCHOOL SIIV 2012 - ROAD SAFETY MANAGEMENT
Theoretical principles and practical application in the framework of the European Directive 2008/96/CE
Catania 24-28 September 2012







SUMMER SCHOOL SIIV 2012 - ROAD SAFETY MANAGEMENT
Theoretical principles and practical application in the framework of the European Directive 2008/96/CE
Catania 24-28 September 2012

## Chevrons on Bends

























## FORGIVING ROADSIDES

## Objects on roadside Pavement Edge

37



















































## **ROAD SAFETY INSPECTION**

### **WORKSHOP**

 $\label{eq:harry Cullen} \mbox{SPM Road Safety, National Roads Authority, Ireland}$ 

<u>★ hcullen@nra.ie</u>