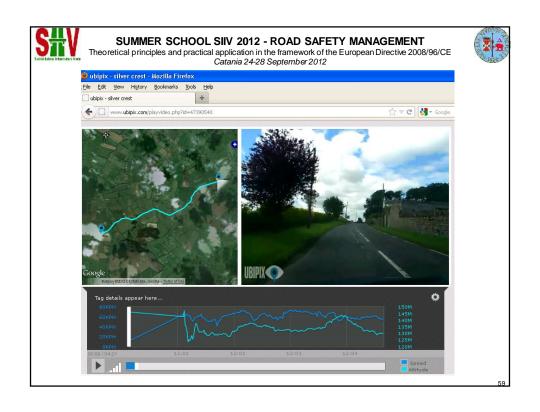

SUMMER SCHOOL SIIV 2012 - ROAD SAFETY MANAGEMENT
Theoretical principles and practical application in the framework of the European Directive 2008/96/CE
Catania 24-28 September 2012