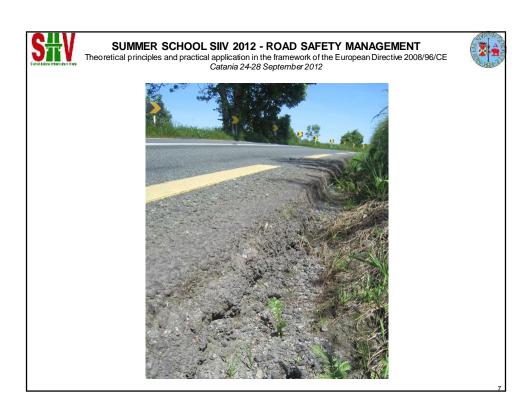

### **ROAD SAFETY INSPECTION**

### **WORKSHOP**

www.nra.ie





















# **PAVEMENT EDGE DROP OFF**



### SUMMER SCHOOL SIIV 2012 - ROAD SAFETY MANAGEMENT





## Side Roads

























### **ROAD SAFETY INSPECTION**

### **WORKSHOP**

Harry Cullen SPM Road Safety, National Roads Authority, Ireland

<u> hcullen@nra.ie</u>





SUMMER SCHOOL SIIV 2012 - ROAD SAFETY MANAGEMENT
Theoretical principles and practical application in the framework of the European Directive 2008/96/CE
Catania 24-28 September 2012







SUMMER SCHOOL SIIV 2012 - ROAD SAFETY MANAGEMENT
Theoretical principles and practical application in the framework of the European Directive 2008/96/CE
Catania 24-28 September 2012

## Chevrons on Bends

























## FORGIVING ROADSIDES

## Objects on roadside Pavement Edge

37