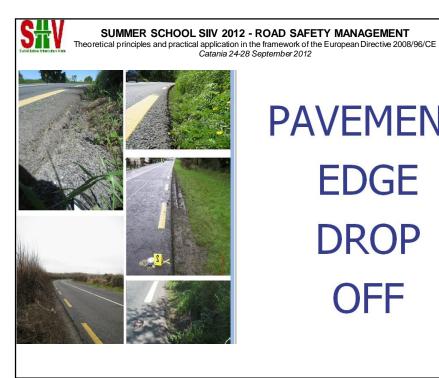

### **ROAD SAFETY INSPECTION**

### **WORKSHOP**

www.nra.ie





















# **PAVEMENT EDGE DROP OFF**



### SUMMER SCHOOL SIIV 2012 - ROAD SAFETY MANAGEMENT





## Side Roads

























### **ROAD SAFETY INSPECTION**

### **WORKSHOP**

Harry Cullen SPM Road Safety, National Roads Authority, Ireland

<u> hcullen@nra.ie</u>





SUMMER SCHOOL SIIV 2012 - ROAD SAFETY MANAGEMENT
Theoretical principles and practical application in the framework of the European Directive 2008/96/CE
Catania 24-28 September 2012







SUMMER SCHOOL SIIV 2012 - ROAD SAFETY MANAGEMENT
Theoretical principles and practical application in the framework of the European Directive 2008/96/CE
Catania 24-28 September 2012

## Chevrons on Bends

























## FORGIVING ROADSIDES

## Objects on roadside Pavement Edge

37