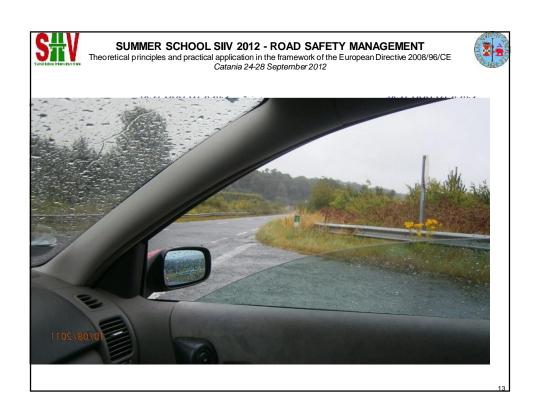

SUMMER SCHOOL SIIV 2012 - ROAD SAFETY MANAGEMENT
Theoretical principles and practical application in the framework of the European Directive 2008/96/CE
Catania 24-28 September 2012