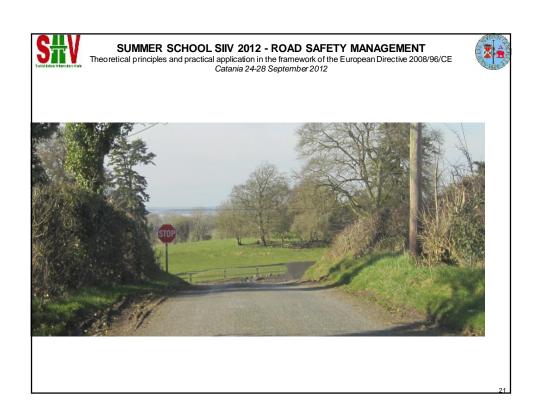

### **ROAD SAFETY INSPECTION**

### **WORKSHOP**

www.nra.ie





















# **PAVEMENT EDGE DROP OFF**



### SUMMER SCHOOL SIIV 2012 - ROAD SAFETY MANAGEMENT





## Side Roads

























### **ROAD SAFETY INSPECTION**

### **WORKSHOP**

Harry Cullen SPM Road Safety, National Roads Authority, Ireland

<u> hcullen@nra.ie</u>





SUMMER SCHOOL SIIV 2012 - ROAD SAFETY MANAGEMENT
Theoretical principles and practical application in the framework of the European Directive 2008/96/CE
Catania 24-28 September 2012







SUMMER SCHOOL SIIV 2012 - ROAD SAFETY MANAGEMENT
Theoretical principles and practical application in the framework of the European Directive 2008/96/CE
Catania 24-28 September 2012

## Chevrons on Bends

























## FORGIVING ROADSIDES

## Objects on roadside Pavement Edge

37



















































## **ROAD SAFETY INSPECTION**

### **WORKSHOP**

 $\label{eq:harry Cullen} \mbox{SPM Road Safety, National Roads Auth