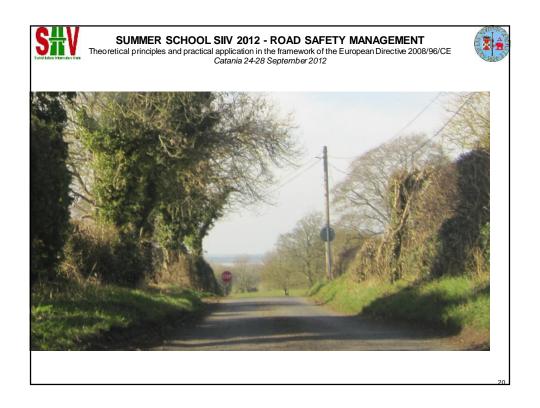

### **ROAD SAFETY INSPECTION**

### **WORKSHOP**

www.nra.ie





















# **PAVEMENT EDGE DROP OFF**



### SUMMER SCHOOL SIIV 2012 - ROAD SAFETY MANAGEMENT





## Side Roads

























### **ROAD SAFETY INSPECTION**

### **WORKSHOP**

Harry Cullen SPM Road Safety, National Roads Authority, Ireland

<u> hcullen@nra.ie</u>





SUMMER SCHOOL SIIV 2012 - ROAD SAFETY MANAGEMENT
Theoretical principles and practical application in the framework of the European Directive 2008/96/CE
Catania 24-28 September 2012







SUMMER SCHOOL SIIV 2012 - ROAD SAFETY MANAGEMENT
Theoretical principles and practical application in the framework of the European Directive 2008/96/CE
Catania 24-28 September 2012

## Chevrons on Bends

























## FORGIVING ROADSIDES

## Objects on roadside Pavement Edge

37



















































## **ROAD SAFETY INSPECTION**

### **WORKSHOP**

 $\label{eq:harry Cullen} \mbox{SPM Road Safety, National Roads Au