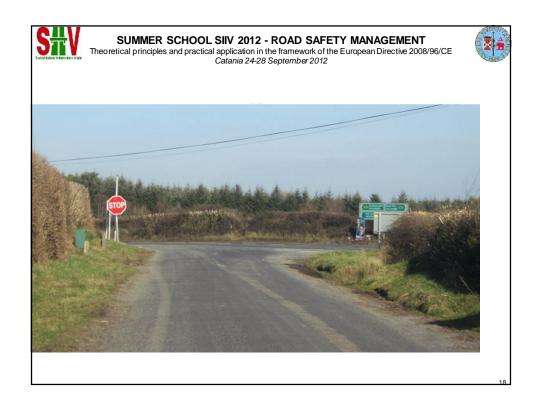

### **ROAD SAFETY INSPECTION**

### **WORKSHOP**

www.nra.ie





















# **PAVEMENT EDGE DROP OFF**



### SUMMER SCHOOL SIIV 2012 - ROAD SAFETY MANAGEMENT





## Side Roads

























### **ROAD SAFETY INSPECTION**

### **WORKSHOP**

Harry Cullen SPM Road Safety, National Roads Authority, Ireland

<u> hcullen@nra.ie</u>





SUMMER SCHOOL SIIV 2012 - ROAD SAFETY MANAGEMENT
Theoretical principles and practical application in the framework of the European Directive 2008/96/CE
Catania 24-28 September 2012







SUMMER SCHOOL SIIV 2012 - ROAD SAFETY MANAGEMENT
Theoretical principles and practical application in the framework of the European Directive 2008/96/CE
Catania 24-28 September 2012

## Chevrons on Bends

























## FORGIVING ROADSIDES

## Objects on roadside Pavement Edge

37



















































## **ROAD SAFETY INSPECTION**

### **WORKSHOP**

 $\label{eq:harry Cullen} \mbox{SPM Road Safety, National Road