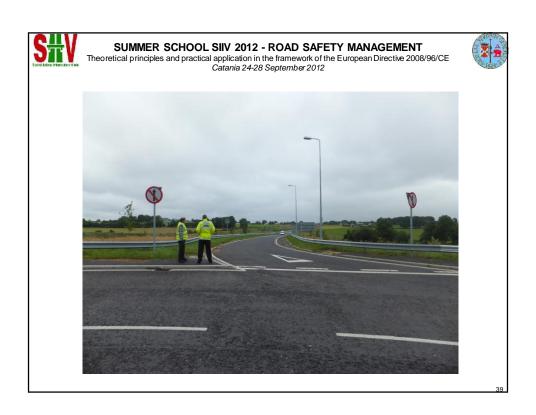

WORKSHOP**

www.nra.ie





















# **PAVEMENT EDGE DROP OFF**



### SUMMER SCHOOL SIIV 2012 - ROAD SAFETY MANAGEMENT





## Side Roads

























### **ROAD SAFETY INSPECTION**

### **WORKSHOP**

Harry Cullen SPM Road Safety, National Roads Authority, Ireland

<u> hcullen@nra.ie</u>





SUMMER SCHOOL SIIV 2012 - ROAD SAFETY MANAGEMENT
Theoretical principles and practical application in the framework of the European Directive 2008/96/CE
Catania 24-28 September 2012







SUMMER SCHOOL SIIV 2012 - ROAD SAFETY MANAGEMENT
Theoretical principles and practical application in the framework of the European Directive 2008/96/CE
Catania 24-28 September 2012

## Chevrons on Bends

























## FORGIVING ROADSIDES

## Objects on roadside Pavement Edge

37



















































## **ROAD SAFETY INSPECTION**

### **WORKSHOP**

 $\label{eq:harry Cullen} \mbox{SPM Road Safety, National Roads Authority, Ireland}$ 

<u>★ hcullen@nra.ie</u>