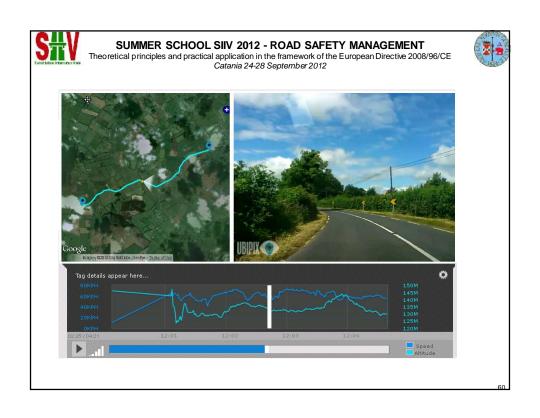

SUMMER SCHOOL SIIV 2012 - ROAD SAFETY MANAGEMENT
Theoretical principles and practical application in the framework of the European Directive 2008/96/CE
Catania 24-28 September 2012