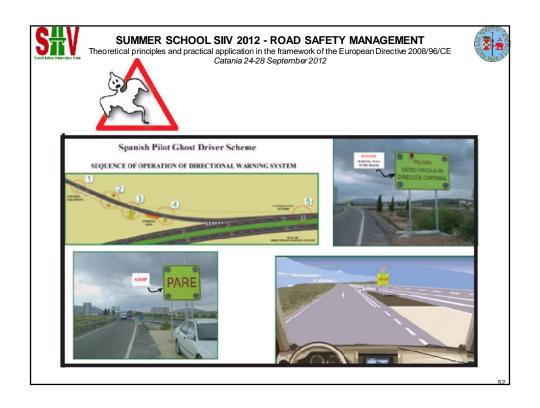

# **PAVEMENT EDGE DROP OFF**



### SUMMER SCHOOL SIIV 2012 - ROAD SAFETY MANAGEMENT





## Side Roads

























### **ROAD SAFETY INSPECTION**

### **WORKSHOP**

Harry Cullen SPM Road Safety, National Roads Authority, Ireland

<u> hcullen@nra.ie</u>





SUMMER SCHOOL SIIV 2012 - ROAD SAFETY MANAGEMENT
Theoretical principles and practical application in the framework of the European Directive 2008/96/CE
Catania 24-28 September 2012







SUMMER SCHOOL SIIV 2012 - ROAD SAFETY MANAGEMENT
Theoretical principles and practical application in the framework of the European Directive 2008/96/CE
Catania 24-28 September 2012

## Chevrons on Bends

























## FORGIVING ROADSIDES

## Objects on roadside Pavement Edge

37



















































## **ROAD SAFETY INSPECTION**

### **WORKSHOP**

 $\label{eq:harry Cullen} \mbox{SPM Road Safety, National Roads Authority, Ireland}$ 

<u>★ hcullen@nra.ie</u>