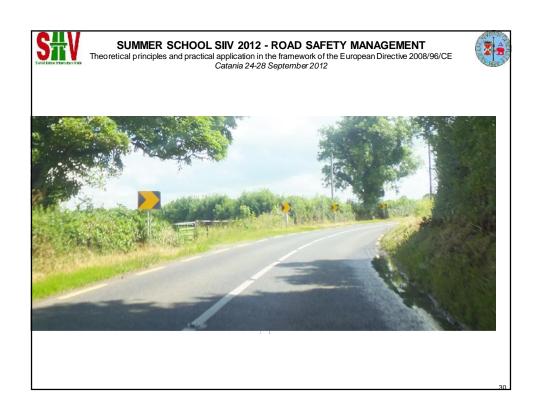

### **ROAD SAFETY INSPECTION**

### **WORKSHOP**

www.nra.ie





















# **PAVEMENT EDGE DROP OFF**



### SUMMER SCHOOL SIIV 2012 - ROAD SAFETY MANAGEMENT





## Side Roads

























### **ROAD SAFETY INSPECTION**

### **WORKSHOP**

Harry Cullen SPM Road Safety, National Roads Authority, Ireland

<u> hcullen@nra.ie</u>





SUMMER SCHOOL SIIV 2012 - ROAD SAFETY MANAGEMENT
Theoretical principles and practical application in the framework of the European Directive 2008/96/CE
Catania 24-28 September 2012







SUMMER SCHOOL SIIV 2012 - ROAD SAFETY MANAGEMENT
Theoretical principles and practical application in the framework of the European Directive 2008/96/CE
Catania 24-28 September 2012

## Chevrons on Bends

























## FORGIVING ROADSIDES

## Objects on roadside Pavement Edge

37



















































## **ROAD SAFETY INSPECTION**

### **WORKSHOP**

 $\label{eq:harry Cullen} \mbox{SPM Road Safety, National Roads Authority, Ireland}$ 

<u>★ hcullen@nra.ie</u>