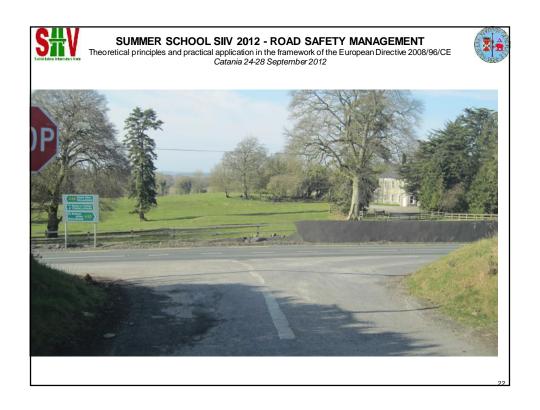

## Side Roads

SUMMER SCHOOL SIIV 2012 - ROAD SAFETY MANAGEMENT
Theoretical principles and practical application in the framework of the European Directive 2008/96/CE
Catania 24-28 September 2012